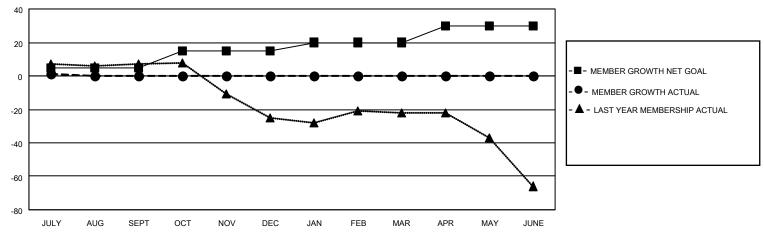

#### GOALS AND ACTUAL MEMBERS CUMULATIVE

| DROPPED CLUBS: 0 |    | 6 CLUBS OF 26 ADDED 1 OR<br>MORE NEW MEMBERS | GENDER DISTRIBUTION                   |           |  |
|------------------|----|----------------------------------------------|---------------------------------------|-----------|--|
|                  |    | WORL NEW WEINBERG                            | MALE 316 (56.03%) FEMALE 248 (43.97%) |           |  |
|                  |    |                                              |                                       |           |  |
| DROPPED MEMBERS  |    |                                              | NON BINARY                            | 0 (0.00%) |  |
| DEGEAGED         | 0  |                                              | PREFER NOT TO ANSWER                  | 0 (0.00%) |  |
| DECEASED         | 0  |                                              |                                       |           |  |
| CLUB CANCELLED   | 0  | CLICK HERE FOR CUMULATIVE                    | TOTAL FAMILY UNIT MEMBERS 126         |           |  |
| OTHER            | 10 | MEMBERSHIP DATA                              |                                       |           |  |
| TOTAL            | 10 |                                              | FAMILY MEMBERS PAYING HALF DUES 65    |           |  |
|                  |    |                                              |                                       |           |  |